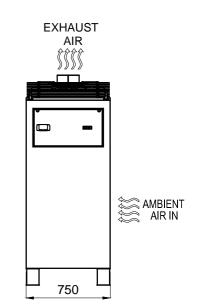

| General Features |                                              |         |                       |                |
|------------------|----------------------------------------------|---------|-----------------------|----------------|
| S.No             | DESCRIPTION                                  | M.U     | SPECIFICATION         |                |
| 1                | Model                                        | -       | WCB 020 PT T00        | WCB 030 PT T00 |
| 2                | Cooling capacity                             | kcal/hr | 6050                  | 8620           |
|                  |                                              | kW      | 7.15                  | 10.00          |
| 3                | Ambient Temperature                          | С°      | 20-43                 |                |
| 4                | Refrigerant                                  | -       | R22                   |                |
| 5                | Flow Rate                                    | l/min   | 20                    | 30             |
| 6                | Pressure Range                               | bar     | 1-3                   |                |
| 7                | Temperature Range                            | °C      | 08-20                 |                |
| 8                | Operating voltage<br>Phase/Voltage/Frequency | Ph/V/Hz | 3/415/50              |                |
| 9                | Power                                        | kW      | 3.00                  | 4.00           |
| 10               | In/Out size                                  | BSP     | 1"                    |                |
| 11               | System                                       | -       | Air Cooled unit       |                |
| 12               | Tank                                         | liter   | 50                    |                |
| 13               | Dimension<br>Height x Width x Depth          | H mm    | 1250                  |                |
|                  |                                              | W mm    | 750                   |                |
|                  |                                              | D mm    | 835                   |                |
| 14               | Place of installation                        | -       | Ventilated shed       |                |
| 15               | Weight                                       | kg      | 190                   | 250            |
| 16               | Color                                        | -       | Marine Blue- RAL-2003 |                |