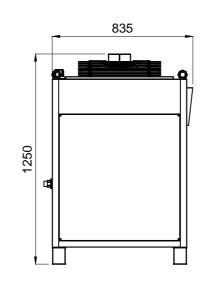

| General Features |                                              |         |                       |                |
|------------------|----------------------------------------------|---------|-----------------------|----------------|
| S.No             | DESCRIPTION                                  | M.U     | SPECIFICATION         |                |
| 1                | Model                                        | -       | WCB 020 PT T00        | WCB 030 PT T00 |
| 2                | Cooling capacity                             | kcal/hr | 6050                  | 8620           |
|                  |                                              | kW      | 7.15                  | 10.00          |
| 3                | Ambient Temperature                          | С°      | 20-43                 |                |
| 4                | Refrigerant                                  | -       | R22                   |                |
| 5                | Flow Rate                                    | l/min   | 20                    | 30             |
| 6                | Pressure Range                               | bar     | 1-3                   |                |
| 7                | Temperature Range                            | °C      | 08-20                 |                |
| 8                | Operating voltage<br>Phase/Voltage/Frequency | Ph/V/Hz | 3/415/50              |                |
| 9                | Power                                        | kW      | 3.00                  | 4.00           |
| 10               | In/Out size                                  | BSP     | 1"                    |                |
| 11               | System                                       | -       | Air Cooled unit       |                |
| 12               | Tank                                         | liter   | 50                    |                |
| 13               | Dimension<br>Height x Width x Depth          | H mm    | 1250                  |                |
|                  |                                              | W mm    | 750                   |                |
|                  |                                              | D mm    | 835                   |                |
| 14               | Place of installation                        | -       | Ventilated shed       |                |
| 15               | Weight                                       | kg      | 190                   | 250            |
| 16               | Color                                        | -       | Marine Blue- RAL-2003 |                |